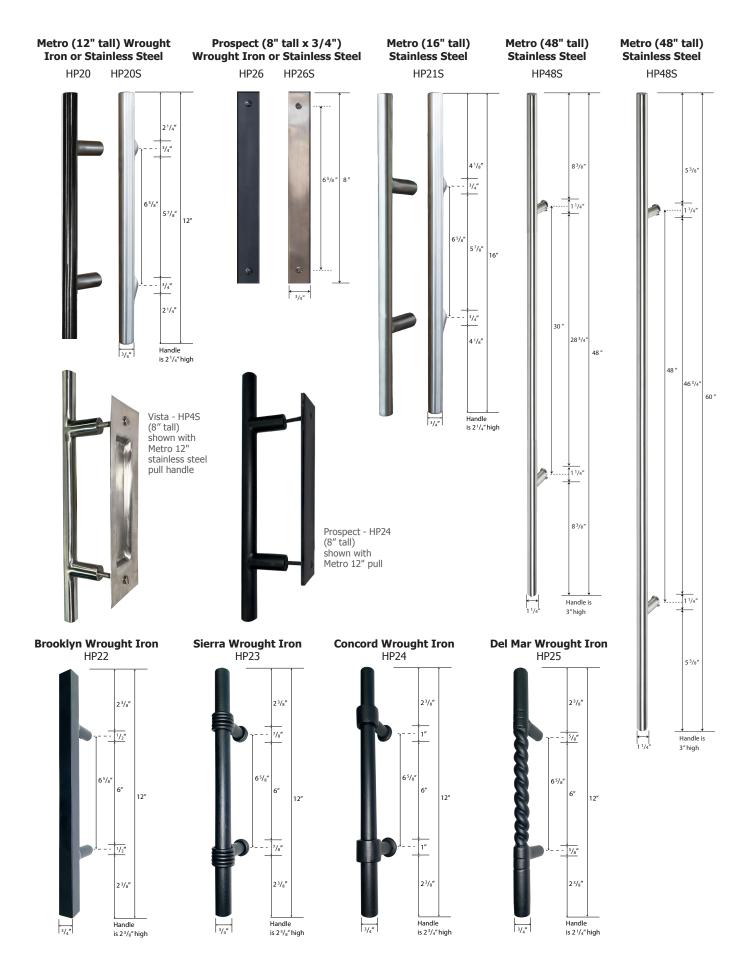

## Product Specifications: BarnCraft<sup>®</sup> Pull Handles

## **Sliding Door Pull Handles**

- 1) Pull handles for BarnCraft sliding doors are real hand-wrought iron or stainless steel. Slight appearance/size variance can be expected.
- 2) Pull Handles are packaged separately and uninstalled on all GlassCraft door products so the doors may be properly finished before installation. Handles are individually bagged and boxed with screw fasteners included.
- 3) Handles may be ordered individually, without other products.
- 4) Metal door handles may be "touched up" with any exterior grade metal paint, such as Rustoleum<sup>™</sup> if needed.



## BarnCraft<sup>®</sup> Pull Handles (cont.)