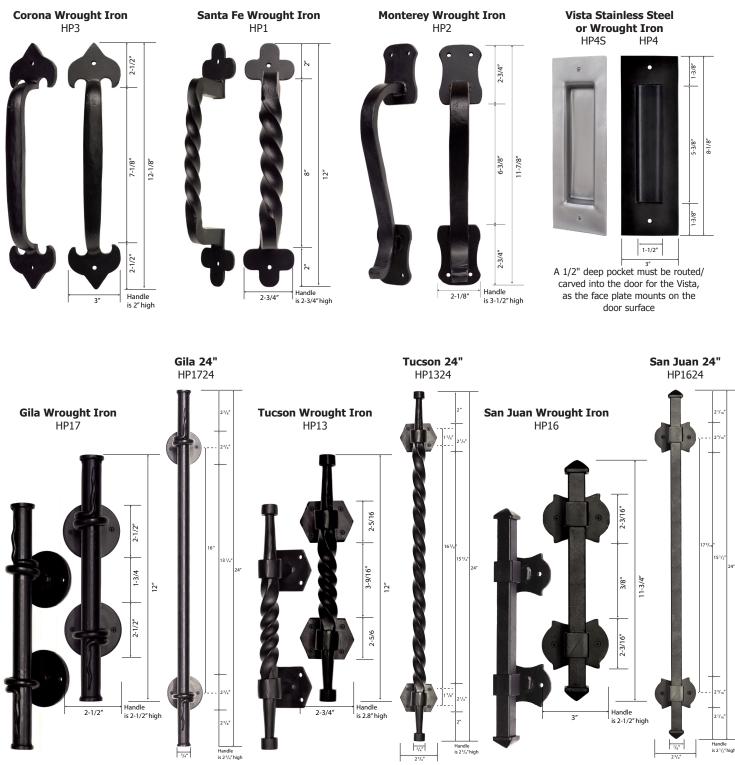

## Product Specifications: BarnCraft<sup>®</sup> Pull Handles

## **Sliding Door Pull Handles**

- 1) Pull handles for BarnCraft sliding doors are real hand-wrought iron or stainless steel. Slight appearance/size variance can be expected.
- 2) Pull Handles are packaged separately and uninstalled on all GlassCraft door products so the doors may be properly finished before installation. Handles are individually bagged and boxed with screw fasteners included.
- 3) Handles may be ordered individually, without other products.
- 4) Metal door handles may be "touched up" with any exterior grade metal paint, such as Rustoleum<sup>™</sup> if needed.