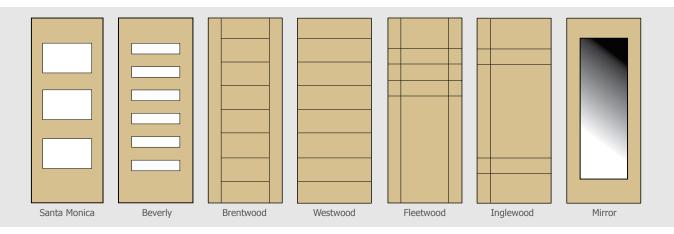

- 1) Doors are constructed using 1.75" multi-ply wood panel with a Birch veneer face on both sides. Edges of the door are capped with clear hardwood.
- 2) Choose from 2 designs with single, individual tempered glass panes, 4 routed designs or the mirror option, on 1 or both sides of the door.
- 3) Mirror option includes a 28" wide safety glass mirror, which is 68" tall on a 6'8" or 7'0" door, or 80" tall on an 8'0" door.

## **Design Options:**

Routed designs and Mirror available on 1 or both sides of the door.

## **Glass Options:**

Available on 1 or both sides of the door.

1 - PRIVACY RATING

3 - PRIVACY RATING

7 - PRIVACY RATING

9 - PRIVACY RATING

9 - PRIVACY RATING

10 - PRIVACY RATING