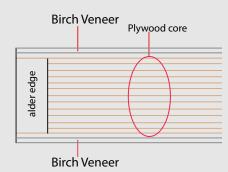

#### **Door Construction:**

 $\ensuremath{\mathsf{Doors:}}$  Plywood core with Birch veneer faces. Clear hardwood edge on vertical door edges.

#### Wood Specie:

Veneer faces of the door use American Birch.

# **Contemporary Door Cross Section**