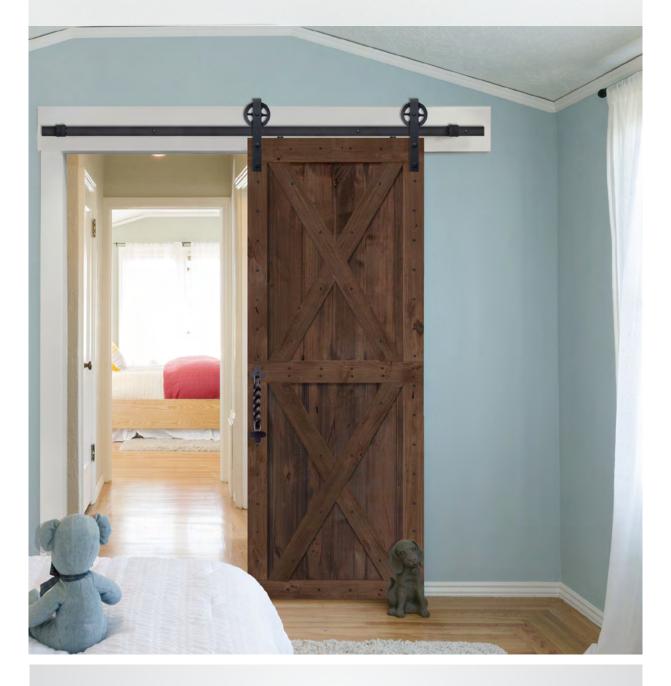

# Knotty Alder 2 Part Door ASSEMBLY GUIDE

BARNDOORZ.COM

Note: These instructions refer to Double X, Double Z, Single X and 2 panel knotty alder Doors only. (See pages 4 and 5 for dimensions.)

#### **Connector Piece**

Note: Cheveron door shown for presentation purpose only.