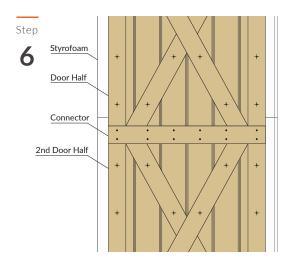

Remove 2nd door half, and place it on the 2nd styrofoam insert... aligning the door half over the connector piece. Complete assembly by mounting 2nd door half to connector with remaining fasteners.

Assemble rollers onto door for final assembly. **Note:** Hardware sold separately. Please contact us at info@bandroorz.com or at 713-400-6626 if additional assistance is needed.