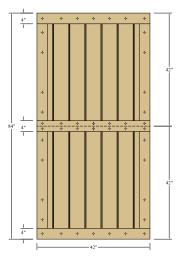

# Knotty Alder 2 Part Door ASSEMBLY GUIDE

BARNDOORZ.COM

Note: These instructions refer to Double X, Double Z, Single X and 2 panel knotty alder Doors only. (See pages 4 and 5 for dimensions.)

## Kotty Alder Two-part 7ft Door Dimensions

4\* 1

## Kotty Alder Two-part 8ft Door Dimensions

Single X

4"

2 Panel