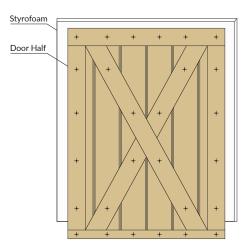

Remove 2nd styrofoam insert from the box and place it onto floor or table next to the first insert and door half. Remove parts and connector piece from shipping box.

Place middle connector piece into recessed portion of the 1st door half with holes face upwards. Align the holes in the connector piece to the holes in the first door half. Using the provided Allen wrench and fasteners, mount the connector piece to the door half. Make sure fasteners are hand tightened in.

Remove 2nd door half, and place it on the 2nd styrofoam insert... aligning the door half over the connector piece. Complete assembly by mounting 2nd door half to connector with remaining fasteners.

Assemble rollers onto door for final assembly. **Note:** Hardware sold separately. Please contact us at info@bandroorz.com or at 713-400-6626 if additional assistance is needed.