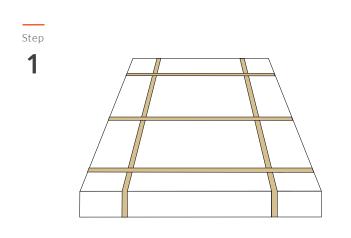

## **Step By Step Instructions**

Remove plastic banding straps from box with scissors.

Remove Box Top. Foam inserts visible.

Step 3

Remove 1st styrofoam insert and place it on floor or table. Remove first door half from box. Remove protective door bag from door. Place 1st door half face up onto the styrofoam insert.