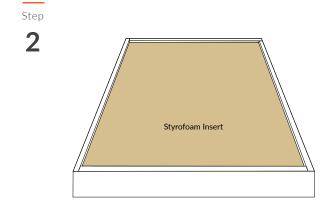

## **Step By Step Instructions**

Remove plastic banding straps from box with scissors.

Remove Box Top. Foam inserts visible.

Step 3

Remove 1st styrofoam insert and place it on floor or table. Remove first door half from box. Remove protective door bag from door. Place 1st door half face up onto the styrofoam insert.

Remove 2nd styrofoam insert from the box and place it onto floor or table next to the first insert and door half. Remove parts and connector piece from shipping box.

Place middle connector piece into recessed portion of the 1st door half with holes face upwards. Align the holes in the connector piece to the holes in the first door half. Using the provided Allen wrench and fasteners, mount the connector piece to the door half. Make sure fasteners are hand tightened in.