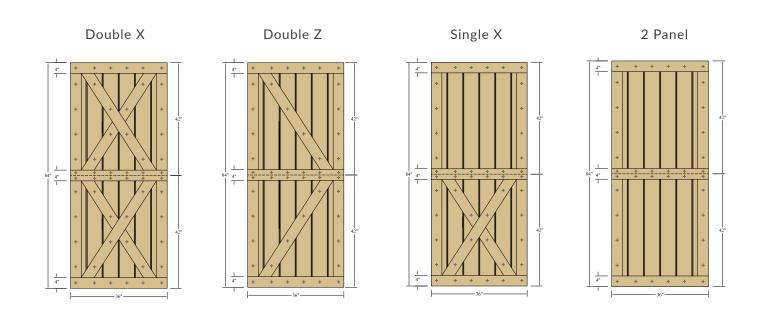

# Knotty Alder 2 Part Door ASSEMBLY GUIDE

BARNDOORZ.COM

Note: These instructions refer to Double X, Double Z, Single X and 2 panel knotty alder Doors only. (See pages 4 and 5 for dimensions.)

## Kotty Alder Two-part 7ft Door Dimensions

4\* 1

## Kotty Alder Two-part 8ft Door Dimensions

Single X

4"

2 Panel