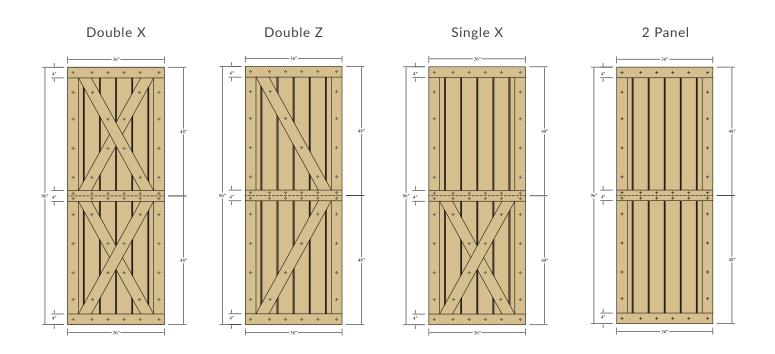

# Knotty Alder 2 Part Door ASSEMBLY GUIDE

BARNDOORZ.COM

Note: These instructions refer to Double X, Double Z, Single X and 2 panel knotty alder Doors only. (See pages 4 and 5 for dimensions.)

## Kotty Alder Two-part 7ft Door Dimensions

4\* 1

## Kotty Alder Two-part 8ft Door Dimensions

Single X

4"

2 Panel