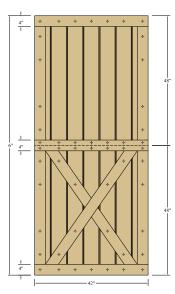

# Knotty Alder 2 Part Door ASSEMBLY GUIDE

BARNDOORZ.COM

Note: These instructions refer to Double X, Double Z, Single X and 2 panel knotty alder Doors only. (See pages 4 and 5 for dimensions.)

## Kotty Alder Two-part 8ft Door Dimensions

Single X

4"

2 Panel