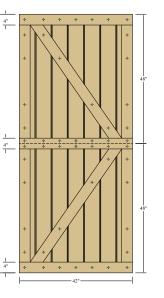

# Knotty Alder 2 Part Door ASSEMBLY GUIDE

BARNDOORZ.COM

Note: These instructions refer to Double X, Double Z, Single X and 2 panel knotty alder Doors only. (See pages 4 and 5 for dimensions.)

## Kotty Alder Two-part 7ft Door Dimensions

4\* 1