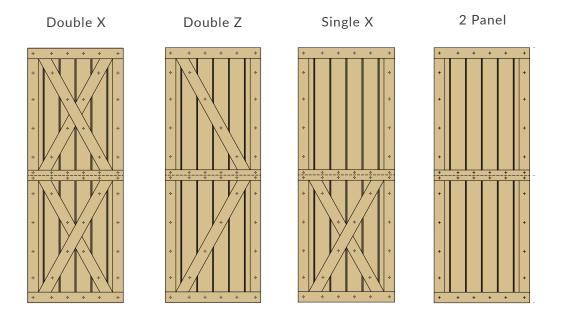

# Knotty Alder 2 Part Door ASSEMBLY GUIDE

BARNDOORZ.COM

Note: These instructions refer to Double X, Double Z, Single X and 2 panel knotty alder Doors only. (See pages 4 and 5 for dimensions.)