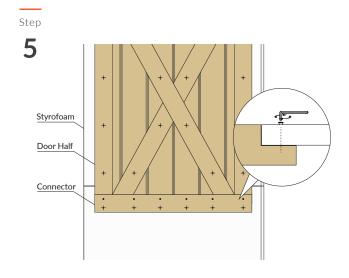

Remove 2nd styrofoam insert from the box and place it onto floor or table next to the first insert and door half. Remove parts and connector piece from shipping box.

Place middle connector piece into recessed portion of the 1st door half with holes face upwards. Align the holes in the connector piece to the holes in the first door half. Using the provided Allen wrench and fasteners, mount the connector piece to the door half. Make sure fasteners are hand tightened in.

Remove 2nd door half, and place it on the 2nd styrofoam insert... aligning the door half over the connector piece. Complete assembly by mounting 2nd door half to connector with remaining fasteners.

Assemble rollers onto door for final assembly. **Note:** Hardware sold separately. Please contact us at info@bandroorz.com or at 713-400-6626 if additional assistance is needed.