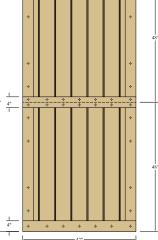

#### **Connector Piece**

Note: Cheveron door shown for presentation purpose only.

Remove 2nd styrofoam insert from the box and place it onto floor or table next to the first insert and door half. Remove parts and connector piece from shipping box.

Place middle connector piece into recessed portion of the 1st door half with holes face upwards. Align the holes in the connector piece to the holes in the first door half. Using the provided Allen wrench and fasteners, mount the connector piece to the door half. Make sure fasteners are hand tightened in.

Remove 2nd door half, and place it on the 2nd styrofoam insert... aligning the door half over the connector piece. Complete assembly by mounting 2nd door half to connector with remaining fasteners.

Assemble rollers onto door for final assembly. **Note:** Hardware sold separately. Please contact us at info@bandroorz.com or at 713-400-6626 if additional assistance is needed.