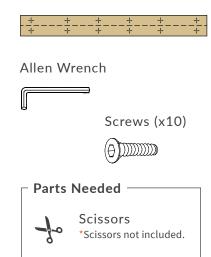

#### **Parts Included**

#### Door Half 1

#### Door Half 2

#### **Connector Piece**

Note: Cheveron door shown for presentation purpose only.