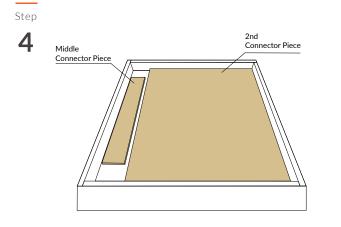

Remove 2nd styrofoam insert from the box and place it onto floor or table next to the first insert and door half. Remove parts and connector piece from shipping box.

Place middle connector piece into recessed portion of the 1st door half with holes face upwards. Align the holes in the connector piece to the holes in the first door half. Using the provided Allen wrench and fasteners, mount the connector piece to the door half. Make sure fasteners are hand tightened in.