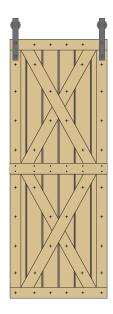

Remove 2nd door half, and place it on the 2nd styrofoam insert... aligning the door half over the connector piece. Complete assembly by mounting 2nd door half to connector with remaining fasteners.

Assemble rollers onto door for final assembly. **Note:** Hardware sold separately. Please contact us at info@bandroorz.com or at 713-400-6626 if additional assistance is needed.