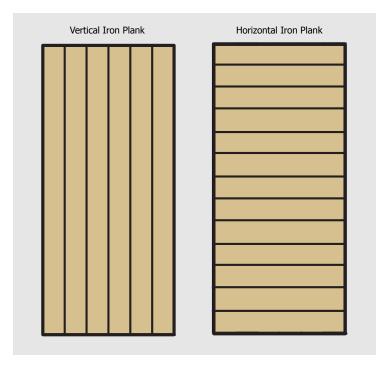

|   | Design Options    | Width Options                                  | Height Options                                   |
|---|-------------------|------------------------------------------------|--------------------------------------------------|
| A | Vertical design   | 24" - 60" wide<br>(Available in 6" increments) | 48" - 96" height<br>(Available in 2" increments) |
| В | Horizontal design | 24" - 60" wide<br>(Available in 6" increments) | 48" - 96" height<br>(Available in 6" increments) |