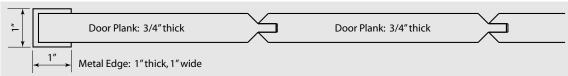

## Knotty Alder doors built for the BarnCraft® Iron Plank Door Series are included in our BarnCraft® Rolling Doors & Hardware product catalog, and have the following specifications\*:

- Available Stock Product Sizes: Knotty Alder Iron Plank Doors: See chart below.
- **Door Construction:** Doors use 3/4" thick planks with 1" thick metal edge.
- Connection Method: True tongue-and-groove planks. Planks slide into metal edge. Metal edge fits around planks.
- Wood Specie Common Name: Western Red Knotty Alder
- **Notes:** a) Front and back side of door are the same.
  - b) Available unfinished or with factory finish.
  - c) Doors are 3/4" thick in the middle and 1" thick around edges.